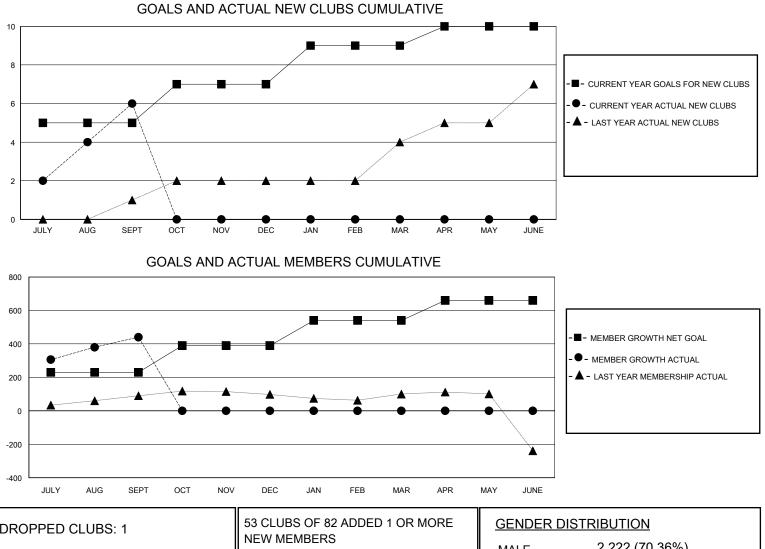

## MONTHLY MEMBERSHIP PROGRESS REPORT

District 322 B2

Results as of: 9/30/2023

|                       | LOC         | ATION INDIA                                                                    |                                                                      |                                                                                                                                                        |                                                                                                                                                 | GMT CA                                                                                                                                                      |  |  |  |
|-----------------------|-------------|--------------------------------------------------------------------------------|----------------------------------------------------------------------|--------------------------------------------------------------------------------------------------------------------------------------------------------|-------------------------------------------------------------------------------------------------------------------------------------------------|-------------------------------------------------------------------------------------------------------------------------------------------------------------|--|--|--|
| Clubs                 |             |                                                                                |                                                                      | Members                                                                                                                                                |                                                                                                                                                 |                                                                                                                                                             |  |  |  |
| RESULTS FOR 2023-2024 |             |                                                                                |                                                                      | RESULTS FOR 2023-2024                                                                                                                                  |                                                                                                                                                 |                                                                                                                                                             |  |  |  |
| NEW CLUB GOAL         | NEW CLUBS   | DROPPED CLUBS                                                                  | QUARTER MEMBI                                                        | ER GROWTH NET<br>GOAL                                                                                                                                  | MEMBER GROWTH<br>ACTUAL                                                                                                                         | DROPPED<br>MEMBERS ACTUAL<br>(including transfers)                                                                                                          |  |  |  |
| 5                     | 6           | 1                                                                              | JULY/AUG/SEPT                                                        | 230                                                                                                                                                    | 508                                                                                                                                             | 59                                                                                                                                                          |  |  |  |
| 2                     | 0           | 0                                                                              | OCT/NOV/DEC                                                          | 160                                                                                                                                                    | 0                                                                                                                                               | 0                                                                                                                                                           |  |  |  |
| 2                     | 0           | 0                                                                              | JAN/FEB/MAR                                                          | 150                                                                                                                                                    | 0                                                                                                                                               | 0                                                                                                                                                           |  |  |  |
| 1                     | 0           | 0                                                                              | APR/MAY/JUNE                                                         | 120                                                                                                                                                    | 0                                                                                                                                               | 0                                                                                                                                                           |  |  |  |
|                       | RESULTS FOF | Clubs<br>RESULTS FOR 2023-2024<br>NEW CLUB GOAL NEW CLUBS<br>5 6<br>2 0<br>2 0 | RESULTS FOR 2023-2024NEW CLUB GOALNEW CLUBSDROPPED CLUBS561200200200 | Clubs   RESULTS FOR 2023-2024   NEW CLUB GOAL   NEW CLUBS   DROPPED CLUBS   QUARTER   MEMBIN   5 6   1   2 0   0 0   2 0   0 0   1 JULY/AUG/SEPT   0 0 | Clubs Men   RESULTS FOR 2023-2024 RESULTS FOR 2023-2024   NEW CLUB GOAL NEW CLUBS DROPPED CLUBS   5 6 1   2 0 0   2 0 0   2 0 0   2 0 0   3 0 0 | Clubs Members   RESULTS FOR 2023-2024 RESULTS FOR 2023-2024   NEW CLUB GOAL NEW CLUBS DROPPED CLUBS   5 6 1   2 0 0   2 0 0   2 0 0   2 0 0   2 0 0   2 0 0 |  |  |  |

| DROPPED CLUBS: 1 |    |                           | GENDER DISTRIBUTION                                             |                |       |
|------------------|----|---------------------------|-----------------------------------------------------------------|----------------|-------|
|                  |    | NEW MEMBERS               | MALE                                                            | 2,222 (70.36%) |       |
|                  |    |                           | FEMALE                                                          | 936 (29.64%)   |       |
| DROPPED MEMBERS  |    |                           |                                                                 |                |       |
| DECEASED         | 4  | CLICK HERE FOR CUMULATIVE | TOTAL FAMILY UNIT MEMBERS<br>FAMILY MEMBERS PAYING HALF<br>DUES |                | 1,512 |
| CLUB CANCELLED   | 0  | MEMBERSHIP DATA           |                                                                 |                | 936   |
| OTHER            | 55 |                           |                                                                 |                | 930   |
| TOTAL            | 59 |                           |                                                                 |                |       |
|                  |    |                           |                                                                 |                |       |